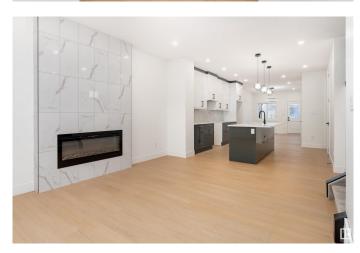

## \$475,000

3 Bedroom, 2.50 Bathroom, 1,595 sqft Single Family on 0.00 Acres

Starling, Edmonton, AB

This lovely 2-storey home is located in the tranquil Starling community of Edmonton. The main floor is designed for comfort, featuring a bright living room, a modern kitchen with white cabinetry and deck access, a cozy den, a dining area, and a convenient 2-piece bathroom. The upper level offers a spacious primary bedroom with a walk-in closet and a 5-piece ensuite, along with two additional bedrooms and a 4-piece bathroom. A double detached garage adds extra convenience to this beautiful property. The photos are of an identical house and are for representation purposes only.

## Interior

Interior Features ensuite bathroom

**Appliances** See Remarks

Forced Air-1, Natural Gas Heating

**Stories** 2

Has Basement Yes

Full, Unfinished Basement