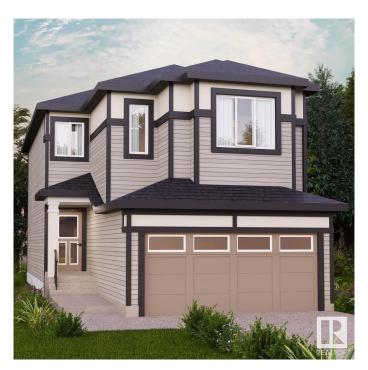

# \$579,900 - 1929 209a Street, Edmonton

MLS® #E4427357

# \$579,900

3 Bedroom, 2.50 Bathroom, 1,988 sqft Single Family on 0.00 Acres

Stillwater, Edmonton, AB

Nestled in the picturesque Riverview area of West Edmonton, Verge at Stillwater is a community that seamlessly blends natural features like wetlands, parks, and trails with convenient amenities such as schools, recreation facilities, and shopping. This single-family home, The Otis-24' is built with your growing family in mind. It features 3 bedrooms, 2.5 bathrooms and an expansive walk-in closet in the primary bedroom. Enjoy extra living space on the main floor with the laundry room on the second floor. The 9' ceilings on the main floor, (w/ an 18' open to below concept in the living room), and quartz countertops throughout blends style and functionality for your family to build endless memories. \*\*PLEASE NOTE\*\* PICTURES ARE OF SIMILAR HOME; ACTUAL HOME. PLANS, FIXTURES, AND FINISHES MAY VARY AND ARE SUBJECT TO AVAILABILITY/CHANGES WITHOUT NOTICE.

Style 2 Storey
Status Active

# **Exterior**

Exterior Wood, Vinyl

Exterior Features Not Fenced, Not Landscaped, See Remarks

Roof Asphalt Shingles

Construction Wood, Vinyl

Foundation Concrete Perimeter