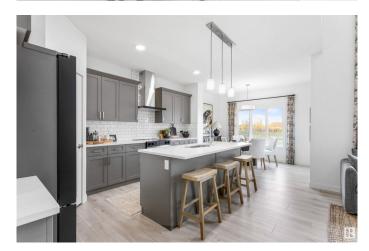

# \$579,900

3 Bedroom, 2.50 Bathroom, 1,988 sqft Single Family on 0.00 Acres

Stillwater, Edmonton, AB

Nestled in the picturesque Riverview area of West Edmonton, Verge at Stillwater is a community that seamlessly blends natural features like wetlands, parks, and trails with convenient amenities such as schools, recreation facilities, and shopping. This single-family home, The Otis-24' is built with your growing family in mind. It features 3 bedrooms, 2.5 bathrooms and an expansive walk-in closet in the primary bedroom. Enjoy extra living space on the main floor with the laundry room on the second floor. The 9' ceilings on the main floor, (w/ an 18' open to below concept in the living room), and quartz countertops throughout blends style and functionality for your family to build endless memories. \*\*PLEASE NOTE\*\* PICTURES ARE OF SIMILAR HOME; ACTUAL HOME. PLANS, FIXTURES, AND FINISHES MAY VARY AND ARE SUBJECT TO AVAILABILITY/CHANGES WITHOUT NOTICE.

# **Amenities**

Amenities Ceiling 9 ft.

Parking Double Garage Attached