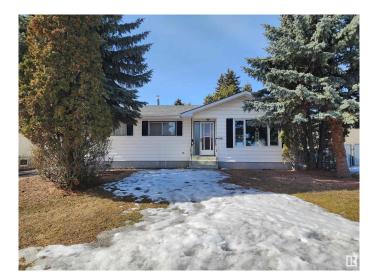

## \$269,900

4 Bedroom, 2.00 Bathroom, 1,116 sqft Single Family on 0.00 Acres

Parkdale (Wetaskiwin), Wetaskiwin, AB

The numerous upgrades done to this Klause Built 1960's bungalow over this past year are too good to not appreciate. New HE Furnace and Hot Water on Demand system. Renovated main bathroom. New Flooring and an Open Concept design. Freshly painted and new fixtures throughout. Newly installed eavestrough. Heated single garage, mature trees, and plenty of outdoor space. Located on a quiet street close to school and playground makes this the perfect place to call

# **Community Information**

Address 4108 52 Street

Area Wetaskiwin

Subdivision Parkdale (Wetaskiwin)

City Wetaskiwin
County ALBERTA

Province AB

Postal Code T9A 1N2