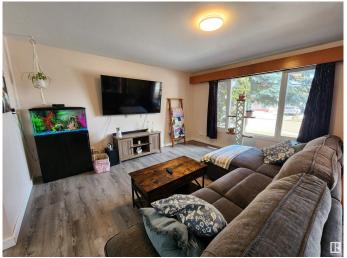

## \$269,900

4 Bedroom, 2.00 Bathroom, 1,116 sqft Single Family on 0.00 Acres

Parkdale (Wetaskiwin), Wetaskiwin, AB

The numerous upgrades done to this Klause Built 1960's bungalow over this past year are too good to not appreciate. New HE Furnace and Hot Water on Demand system. Renovated main bathroom. New Flooring and an Open Concept design. Freshly painted and new fixtures throughout. Newly installed eavestrough. Heated single garage, mature trees, and plenty of outdoor space. Located on a quiet street close to school and playground makes this the perfect place to call

Refrigerator-Energy Star, Stove-Electric, Washer, Window Coverings,

TV Wall Mount

Heating Forced Air-1, Natural Gas

Stories 2

Has Basement Yes

Basement Full, Finished