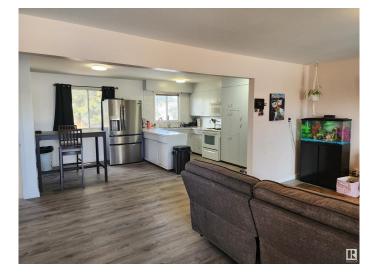

## \$269,900

4 Bedroom, 2.00 Bathroom, 1,116 sqft Single Family on 0.00 Acres

Parkdale (Wetaskiwin), Wetaskiwin, AB

The numerous upgrades done to this Klause Built 1960's bungalow over this past year are too good to not appreciate. New HE Furnace and Hot Water on Demand system. Renovated main bathroom. New Flooring and an Open Concept design. Freshly painted and new fixtures throughout. Newly installed eavestrough. Heated single garage, mature trees, and plenty of outdoor space. Located on a quiet street close to school and playground makes this the perfect place to call

### **Amenities**

Amenities On Street Parking, Hot Water Instant, No Smoking Home

Parking Heated, Insulated, Parking Pad Cement/Paved, Single Garage Detached

Interior

Appliances Dryer, Garage Control, Garage Opener, Microwave Hood Fan,

Refrigerator-Energy Star, Stove-Electric, Washer, Window Coverings,

TV Wall Mount

Heating Forced Air-1, Natural Gas

Stories 2

Has Basement Yes

Basement Full, Finished