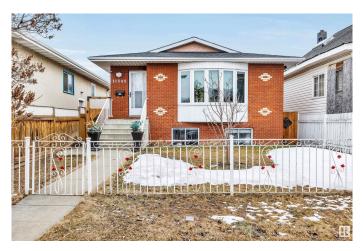

## \$399,888

5 Bedroom, 2.00 Bathroom, 999 sqft Single Family on 0.00 Acres

Alberta Avenue, Edmonton, AB

Revenue Production or Extended Family
Generational Winner!! 5 Total Bedrooms (
3 Up 2 Down 2 Kitchens 2 Full 4 Pce Baths
1990 Year Built Integrity. Raised Bungalow
Just Renovated Lower Living Space.
Separate Side Entrance, Full Egress Windows
in Lower Level. "Bay Window", & Skylight
on Main Floor. 2 Furnaces, Upgraded HWT,
Recent Shingles Double Detached Garage.
Stucco, Brick Exterior "Zero Maintenance"
Located Next Door to the Sprucewood Public
Library a Community Hub. Lightening Fast
Access to Downtown, Royal Alexander
Hospital. Reduced \$399,888 Value @11545 95 Street

#### **Essential Information**

MLS® # E4427231 Price \$399,888

Bedrooms 5

Bathrooms 2.00

Full Baths 2

Square Footage 999

Acres 0.00 Year Built 1990

Type Single Family

# **Community Information**

11545 95 Street Address

Area Edmonton

Subdivision Alberta Avenue

City Edmonton **ALBERTA** County

Province AB

Postal Code T5G 1L5

#### **Exterior**

Exterior Wood, Brick, Stone

**Exterior Features** Back Lane, Fenced, Level Land, Low Maintenance Landscape, Public

Transportation, Schools, Shopping Nearby

Roof **Asphalt Shingles** 

Construction Wood, Brick, Stone