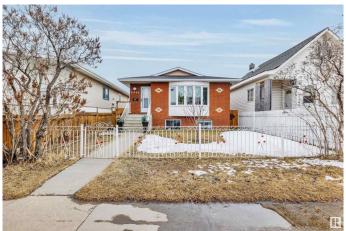

## \$399,888

5 Bedroom, 2.00 Bathroom, 999 sqft Single Family on 0.00 Acres

Alberta Avenue, Edmonton, AB

Revenue Production or Extended Family
Generational Winner!! 5 Total Bedrooms (
3 Up 2 Down 2 Kitchens 2 Full 4 Pce Baths
1990 Year Built Integrity. Raised Bungalow
Just Renovated Lower Living Space.
Separate Side Entrance, Full Egress Windows
in Lower Level. "Bay Window", & Skylight
on Main Floor. 2 Furnaces, Upgraded HWT,
Recent Shingles Double Detached Garage.
Stucco, Brick Exterior "Zero Maintenance"
Located Next Door to the Sprucewood Public
Library a Community Hub. Lightening Fast
Access to Downtown, Royal Alexander
Hospital. Reduced \$399,888 Value @11545 95 Street

#### **Essential Information**

MLS® # E4427231 Price \$399,888

Bedrooms 5

Bathrooms 2.00

Full Baths 2

Square Footage 999

Acres 0.00 Year Built 1990

Type Single Family

# **Community Information**

11545 95 Street Address

Area Edmonton

Subdivision Alberta Avenue

City Edmonton **ALBERTA** County

Province AB

Postal Code T5G 1L5

#### **Exterior**

Exterior Wood, Brick, Stone

**Exterior Features** Back Lane, Fenced, Level Land, Low Maintenance Landscape, Public

Transportation, Schools, Shopping Nearby

Roof **Asphalt Shingles** 

Construction Wood, Brick, Stone