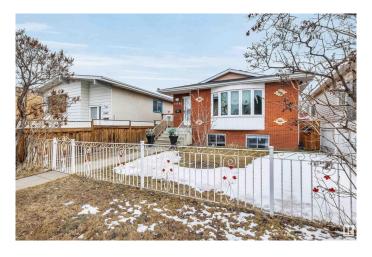

## \$399,888

5 Bedroom, 2.00 Bathroom, 999 sqft Single Family on 0.00 Acres

Alberta Avenue, Edmonton, AB

Revenue Production or Extended Family
Generational Winner!! 5 Total Bedrooms (
3 Up 2 Down 2 Kitchens 2 Full 4 Pce Baths
1990 Year Built Integrity. Raised Bungalow
Just Renovated Lower Living Space.
Separate Side Entrance, Full Egress Windows
in Lower Level. "Bay Window", & Skylight
on Main Floor. 2 Furnaces, Upgraded HWT,
Recent Shingles Double Detached Garage.
Stucco, Brick Exterior "Zero Maintenance"
Located Next Door to the Sprucewood Public
Library a Community Hub. Lightening Fast
Access to Downtown, Royal Alexander
Hospital. Reduced \$399,888 Value @11545 95 Street

#### **Essential Information**

MLS® # E4427231 Price \$399,888

Bedrooms 5

Bathrooms 2.00

Full Baths 2

Square Footage 999

Acres 0.00 Year Built 1990

Type Single Family

# **Community Information**

11545 95 Street Address

Area Edmonton

Subdivision Alberta Avenue

City Edmonton **ALBERTA** County

Province AB

Postal Code T5G 1L5

#### **Exterior**

Exterior Wood, Brick, Stone

**Exterior Features** Back Lane, Fenced, Level Land, Low Maintenance Landscape, Public

Transportation, Schools, Shopping Nearby

Roof **Asphalt Shingles** 

Construction Wood, Brick, Stone