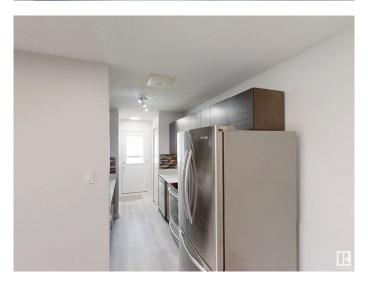

## \$219,000

3 Bedroom, 1.50 Bathroom, 1,055 sqft Condo / Townhouse on 0.00 Acres

Caernarvon, Edmonton, AB

MOVE IN READY! Nested in a quiet corner this renovated townhouse offers fresh paint, brand new vinyl plank flooring throughout main floor, newer kitchen with white quartz counter top, tile backsplash and pantry. Stainless steel appliances package. Large living room with big window overlooking backyard. Upper floor boasts 3 bedrooms and full bathroom with new vanity. Basement is partially finished with one room. Complex has vinyl siding, vinyl windows, newer shingles etc. One assigned parking stall in front of the unit. Visitor parking is also available. Daycare across the alley. Close to schools etc. Excellent unit and immediate possession!

Windows

Parking Stall

Interior

Appliances Dishwasher-Built-In, Dryer, Refrigerator, Stove-Electric, Washer

Heating Forced Air-1, Natural Gas

Stories 2

Has Basement Yes

Basement Full, Partially Finished