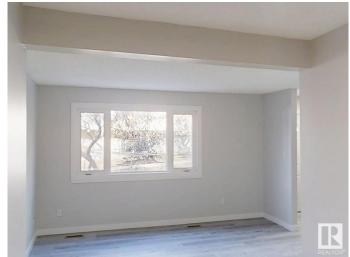

## \$219,000

3 Bedroom, 1.50 Bathroom, 1,055 sqft Condo / Townhouse on 0.00 Acres

Caernarvon, Edmonton, AB

MOVE IN READY! Nested in a quiet corner this renovated townhouse offers fresh paint, brand new vinyl plank flooring throughout main floor, newer kitchen with white quartz counter top, tile backsplash and pantry. Stainless steel appliances package. Large living room with big window overlooking backyard. Upper floor boasts 3 bedrooms and full bathroom with new vanity. Basement is partially finished with one room. Complex has vinyl siding, vinyl windows, newer shingles etc. One assigned parking stall in front of the unit. Visitor parking is also available. Daycare across the alley. Close to schools etc. Excellent unit and immediate possession!