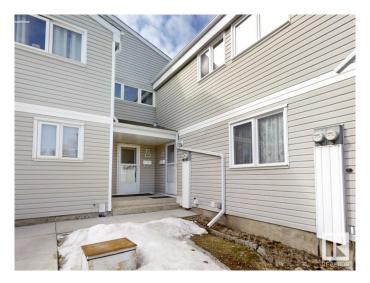

## \$219,000

3 Bedroom, 1.50 Bathroom, 1,055 sqft Condo / Townhouse on 0.00 Acres

Caernarvon, Edmonton, AB

MOVE IN READY! Nested in a quiet corner this renovated townhouse offers fresh paint, brand new vinyl plank flooring throughout main floor, newer kitchen with white quartz counter top, tile backsplash and pantry. Stainless steel appliances package. Large living room with big window overlooking backyard. Upper floor boasts 3 bedrooms and full bathroom with new vanity. Basement is partially finished with one room. Complex has vinyl siding, vinyl windows, newer shingles etc. One assigned parking stall in front of the unit. Visitor parking is also available. Daycare across the alley. Close to schools etc. Excellent unit and immediate possession!

**Exterior** 

Exterior Wood, Vinyl

Exterior Features Fenced, Flat Site, Landscaped, Playground Nearby, Public

Transportation, Schools, Shopping Nearby

Roof Asphalt Shingles

Construction Wood, Vinyl

Foundation Concrete Perimeter