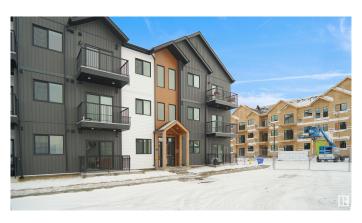

# \$234,998 - 103 9215 228 Street, Edmonton

MLS® #E4427068

### \$234,998

2 Bedroom, 2.00 Bathroom, 697 sqft Condo / Townhouse on 0.00 Acres

Secord, Edmonton, AB

Welcome to Nordic Village in Secord, where we master the art of Scandinavian design. This urban flat is StreetSide Developments "Sisu" model which has modern Nordic farmhouse architecture and energy efficient construction, our maintenance free townhomes & urban flats offer the amenities you need â€" without the big price tag. Here's what you can expect to find in this exciting new West Edmonton community. Modern finishes including quartz counters & vinyl plank flooring. Ample visitor parking, close to all amenities and much more.
\*\*\* This unit is almost complete the photos used are of the same unit and colors may vary, should be complete by the end of June \*\*\*