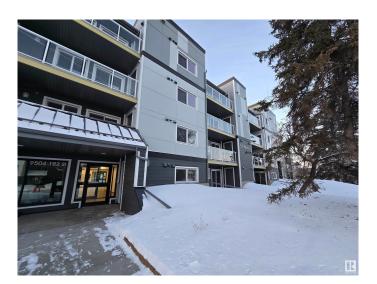

# \$210,000 - 205 9504 182 Street, Edmonton

MLS® #E4426910

## \$210,000

2 Bedroom, 1.50 Bathroom, 947 sqft Condo / Townhouse on 0.00 Acres

La Perle, Edmonton, AB

WOW! Absolutely gorgeous, newly built 2 bedroom, 2 bathroom condo, modern & luxurious! Ideally located close to parks, shopping (West Edm Mall), schools. This is a PRIME location! Stunning kitchen, tons of cupboards, granite counters, plus dining area. Master bedroom has patio entrance to very large balcony, huge walk into closet, plus 2pc ensuite, granite counters throughout. Second very spacious bedroom, large 4pc main bath, in suite laundry plus HUGE enclosed storage unit, as well as storage lockers on same floor. Spacious sunken living room with gorgeous electric fireplace, patio doors to south balcony! Large modern kitchen with tons of space for dining room!

## **Community Information**

Address 205 9504 182 Street

Area Edmonton
Subdivision La Perle
City Edmonton
County ALBERTA

Province AB

Postal Code T5T 3A7

### **Exterior**

Exterior Wood, Stucco, Vinyl

Exterior Features Corner Lot, Landscaped, Public Swimming Pool, Public Transportation

Roof Asphalt Shingles
Construction Wood, Stucco, Vinyl
Foundation Concrete Perimeter