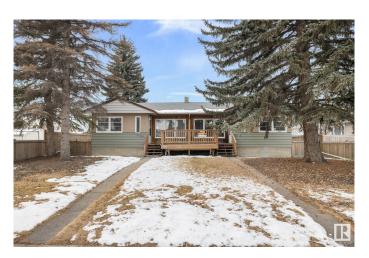

### \$599,900

2 Bedroom, 4.00 Bathroom, 1,576 sqft Single Family on 0.00 Acres

Prince Rupert, Edmonton, AB

4PLEX!!!! Calling all investors!!! Now is the time to invest in Edmonton in this well located 4plex close to downtown on a RS zoned 754 sq m2 lot. The upper units have 2 bed 1 bath and the lower units are 1 bed 1 bath. This property has had some upgrades over the years including new shingles (last year), HWT, one new furnace, weeping tile and sump (approx 10 years ago), some windows, and various renovations to each unit. The property also features a double heated garage and plenty of parking out back. This amazing starter investment property is close to GMAC and NAIT, blocks from downtown and a short drive to the Royal Alex. Rent it out, live in it, or use the income as a holding property until you want to redevelop.

## **Amenities**

Amenities Front Porch

Parking Double Garage Detached, Heated

## **Exterior**

Exterior Wood, Stucco

Exterior Features Back Lane, Flat Site, Public Swimming Pool, Public Transportation,

Schools, Shopping Nearby, View Downtown

Roof Asphalt Shingles

Construction Wood, Stucco