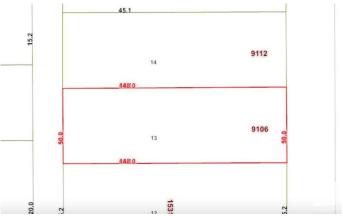

### \$480,000

5 Bedroom, 2.00 Bathroom, 971 sqft Single Family on 0.00 Acres

Jasper Park, Edmonton, AB

Attention Families, Developers and Investors! This well-maintained home on a 50' x 148' lot in Jasper Park offers 687 sq/m of prime redevelopment potential. Featuring a double detached garage, west-facing backyard, front driveway, and rear alley access, it's ideal for families, tenants, or developers seeking their next multi-unit project. Conveniently located near West Edmonton Mall, Whitemud Drive, Downtown, and the upcoming West Valley LRT line. Don't miss this excellent opportunity!

# **Community Information**

Address 9106 153 Street

Area Edmonton

Subdivision Jasper Park
City Edmonton

County ALBERTA

Province AB

Postal Code T5R 1P6