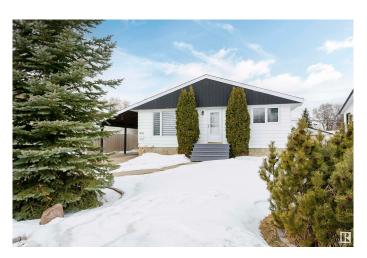

### \$480,000

5 Bedroom, 2.00 Bathroom, 971 sqft Single Family on 0.00 Acres

Jasper Park, Edmonton, AB

Attention Families, Developers and Investors! This well-maintained home on a 50' x 148' lot in Jasper Park offers 687 sq/m of prime redevelopment potential. Featuring a double detached garage, west-facing backyard, front driveway, and rear alley access, it's ideal for families, tenants, or developers seeking their next multi-unit project. Conveniently located near West Edmonton Mall, Whitemud Drive, Downtown, and the upcoming West Valley LRT line. Don't miss this excellent opportunity!

#### **Essential Information**

MLS® # E4426764 Price \$480,000

Bedrooms 5

Bathrooms 2.00

Full Baths 2

Square Footage 971

Acres 0.00

Year Built 1959

Type Single Family

Sub-Type Detached Single Family

Style Bungalow

Status Active