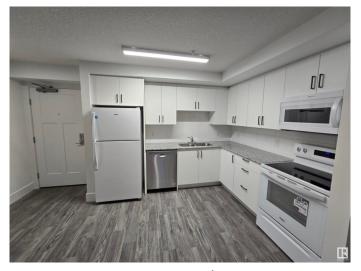

### \$198,000

2 Bedroom, 1.50 Bathroom, 944 sqft Condo / Townhouse on 0.00 Acres

La Perle, Edmonton, AB

WOW! Absolutely gorgeous, newly built 2 bedroom, 2 bathroom condo, modern & luxurious! Ideally located close to parks, shopping (West Edm Mall), schools. Stunning bright & white NEW modern Kitchen, granite counter tops, plus dining area. Huge sunken living room with gorgeous wall mounted electric fireplace & patio doors to huge balcony. Master bedroom has patio entrance to very large balcony, huge walk into closet, plus 2pc ensuite. Second very spacious bedroom, large 4pc main bath, granite counters throughout, in suite laundry plus HUGE enclosed storage unit, as well as storage lockers on same floor. This is a PRIME LOCATION!

## Interior

Interior Features ensuite bathroom

Appliances Dishwasher-Built-In, Dryer, Microwave Hood Fan, Refrigerator,

Stove-Electric, Washer

Heating Baseboard, Natural Gas

Fireplace Yes

Fireplaces Wall Mount