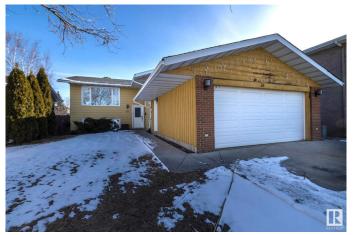

#### \$459.900

5 Bedroom, 2.50 Bathroom, 1,193 sqft Single Family on 0.00 Acres

Greenview (Edmonton), Edmonton, AB

Welcome to this spacious and updated 5 bedroom, 2.5 bath bi-level with heated double attached garage in Greenview!! This home is in a terrific location backing a green belt that leads to Greenview Park. The main floor has all new vinyl plank flooring throughout, and has a gorgeous new white kitchen with granite countertops and all new appliances. There are 3 spacious bedrooms, a full bathroom and the primary bedroom has a 2 piece ensuite. The basement has 2 more bedrooms a full bathroom and a second kitchen. This home features all new windows, new roof shingles, new deck, and a beautiful back yard featuring stone work and firepit. Welcome home