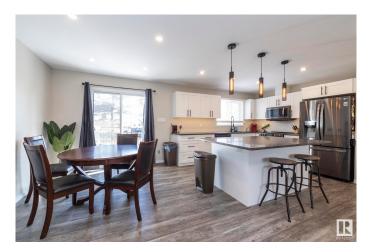

#### \$459.900

5 Bedroom, 2.50 Bathroom, 1,193 sqft Single Family on 0.00 Acres

Greenview (Edmonton), Edmonton, AB

Welcome to this spacious and updated 5 bedroom, 2.5 bath bi-level with heated double attached garage in Greenview!! This home is in a terrific location backing a green belt that leads to Greenview Park. The main floor has all new vinyl plank flooring throughout, and has a gorgeous new white kitchen with granite countertops and all new appliances. There are 3 spacious bedrooms, a full bathroom and the primary bedroom has a 2 piece ensuite. The basement has 2 more bedrooms a full bathroom and a second kitchen. This home features all new windows, new roof shingles, new deck, and a beautiful back yard featuring stone work and firepit. Welcome home

#### **Amenities**

Amenities Deck, No Smoking Home
Parking Double Garage Attached