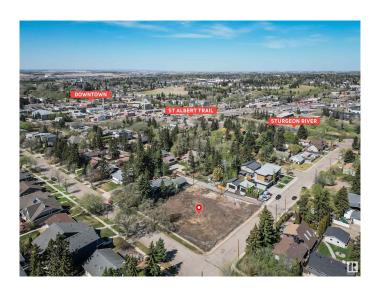

# \$359,900

0 Bedroom, 0.00 Bathroom, Single Family on 0.00 Acres

Braeside, St. Albert, AB

Build your dream home on this large private corner lot in the heart of St. Albert. Fully serviced WALKOUT lot - ready to start building on right now! Have you wanted to live in a mature neighborhood but didn't want to live in an older house? This is your once-in-a-lifetime chance to custom build the perfect home for your family. Steps to the Sturgeon River Valley and a quick walk to the downtown shops and St. Albert Farmer's Market mean that you will have quick access to all the best parts of town without all the driving. Unlike brand new neighborhoods on the edge of the city, these lots provide a fantastic mix of gorgeous, wide tree-lined streets and character homes plus modern new luxury infill homes. With over 6300sqft lot of land (42' x 150') and rear lane access, you have plenty of room to build an incredible house with a walkout basement plus a HUGE detached 37' x 23'6' garage. R1 Zoning allows you to have a secondary suite such as a garage or a basement suite, giving you endless possibilities.

# **Community Information**

Address 27a Belmont Drive

Area St. Albert
Subdivision Braeside
City St. Albert
County ALBERTA

Province AB

Postal Code T8N 0C4

## **Exterior**

Exterior Features Back Lane, Corner Lot, Golf Nearby, Playground Nearby, Schools,

Shopping Nearby, See Remarks