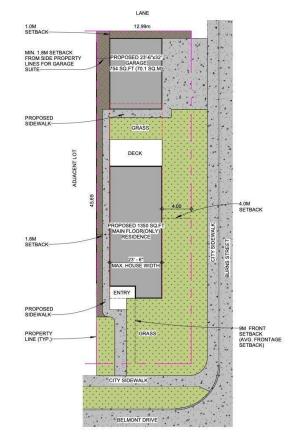

# \$359,900

0 Bedroom, 0.00 Bathroom, Single Family on 0.00 Acres

Braeside, St. Albert, AB

Build your dream home on this large private corner lot in the heart of St. Albert. Fully serviced WALKOUT lot - ready to start building on right now! Have you wanted to live in a mature neighborhood but didn't want to live in an older house? This is your once-in-a-lifetime chance to custom build the perfect home for your family. Steps to the Sturgeon River Valley and a quick walk to the downtown shops and St. Albert Farmer's Market mean that you will have quick access to all the best parts of town without all the driving. Unlike brand new neighborhoods on the edge of the city, these lots provide a fantastic mix of gorgeous, wide tree-lined streets and character homes plus modern new luxury infill homes. With over 6300sqft lot of land (42' x 150') and rear lane access, you have plenty of room to build an incredible house with a walkout basement plus a HUGE detached 37' x 23'6' garage. R1 Zoning allows you to have a secondary suite such as a garage or a basement suite, giving you endless possibilities.

#### R1 ZONIN

- SITE COVERAGE ALLOWED = 40% (42%)
  SITE COVERAGE OF GARAGE (32"-6" x32") = 11.8%
  SITE COVERAGE OF APPROX (350 SO ET MAIN EL COR = 245
- SITE COVERAGE OF GARRIOGE (23-6 X32) = 11.6% SITE COVERAGE OF APPROX 1350 SQ.FT MAIN FLOOR = 21