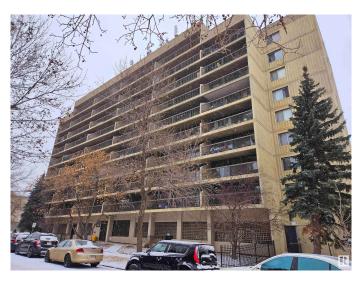

# \$94,900 - 207 12841 65 Street, Edmonton

MLS® #E4426316

#### \$94,900

1 Bedroom, 1.00 Bathroom, 655 sqft Condo / Townhouse on 0.00 Acres

Belvedere, Edmonton, AB

Welcome to Burlington Tower. Great opportunity for investors or first time buyers. Open floor plan featuring a nicely sized living room and dining area, kitchen with good countertop space, a sizeable bedroom and 3 piece bathroom. The outdoors can be soaked in on the large west facing deck. Concrete high-rise, walking distance to LRT and shopping center. All basic utilities included! Each floor has its own card operated laundry. Telus fiber-optic wired throughout the building! This well-maintained building has recently updated the roof, boiler system, paint, lighting, security cameras, and is set to receive new elevators in 2025. Parking stalls are rented from the Condo Corp and not included in the sale.

Built in 1981

#### **Exterior**

Exterior Concrete

Exterior Features Flat Site, Public Transportation, Schools, Shopping Nearby

Roof Tar & T

Construction Concrete

Foundation Concrete Perimeter