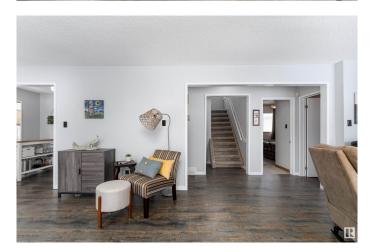

#### \$589,990

5 Bedroom, 3.00 Bathroom, 1,670 sqft Single Family on 0.00 Acres

Gold Bar, Edmonton, AB

Discover this bright and spacious home in Gold Bar, Edmonton! The main floor is flooded with natural light, featuring a generous living room with large windows overlooking the neighborhood, a dining area, and a cozy breakfast nook. The well-lit kitchen boasts bright cabinetry, ample counter space, a pantry, double sinks, and access to the deck. A main-floor bedroom and a 3-piece bathroom complete this level. Upstairs, you'II find three carpeted bedrooms and a 3-piece bathroom. The fully finished basement offers a spacious recreation room, a laundry room, utility and storage areas, and a primary suite with a walk-in closet and a 4-piece ensuite. Outside, enjoy an oversized triple detached and heated garage complete with workbenches and built-in storage, RV parking and a maintenance free backyard backing onto greenspace and the ravine. A fantastic opportunity in a sought-after neighborhood!