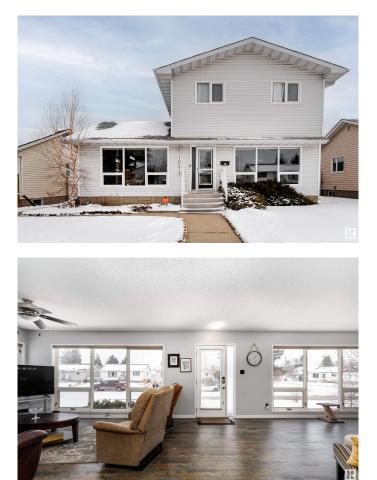

#### \$589,990

5 Bedroom, 3.00 Bathroom, 1,670 sqft Single Family on 0.00 Acres

Gold Bar, Edmonton, AB

Discover this bright and spacious home in Gold Bar, Edmonton! The main floor is flooded with natural light, featuring a generous living room with large windows overlooking the neighborhood, a dining area, and a cozy breakfast nook. The well-lit kitchen boasts bright cabinetry, ample counter space, a pantry, double sinks, and access to the deck. A main-floor bedroom and a 3-piece bathroom complete this level. Upstairs, you'II find three carpeted bedrooms and a 3-piece bathroom. The fully finished basement offers a spacious recreation room, a laundry room, utility and storage areas, and a primary suite with a walk-in closet and a 4-piece ensuite. Outside, enjoy an oversized triple detached and heated garage complete with workbenches and built-in storage, RV parking and a maintenance free backyard backing onto greenspace and the ravine. A fantastic opportunity in a sought-after neighborhood!