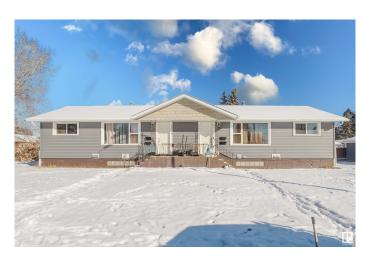

## \$739.900

8 Bedroom, 4.00 Bathroom, 1,465 sqft Single Family on 0.00 Acres

Killarney, Edmonton, AB

Sitting on a 50x150 corner lot, this fully tenanted legal 4-plex in Killarney is a prime investment opportunity with turn-key income and long-term equity growth. With over 2700 sq ft of livable space, recent updates, stable rental demand, and a split double garage, it offers strong cash flow and future potential. The utility rooms are separate from the basement units, greatly simplifying property management. Positioned near 82 St, 97 St, Yellowhead Trail, and 128 Ave, tenants enjoy easy access to major routes, schools, and transit. Each unit is leased with consistent rental income, and investors can optimize expenses and increase rents over time. Future development potential for a 10-unit build adds even more value to this centrally located property. Whether you're building your portfolio or planning for redevelopment, this one stands out.

# **Exterior**

Exterior Wood, Vinyl

Exterior Features Back Lane, Corner Lot, See Remarks

Roof Asphalt Shingles

Construction Wood, Vinyl

Foundation Concrete Perimeter