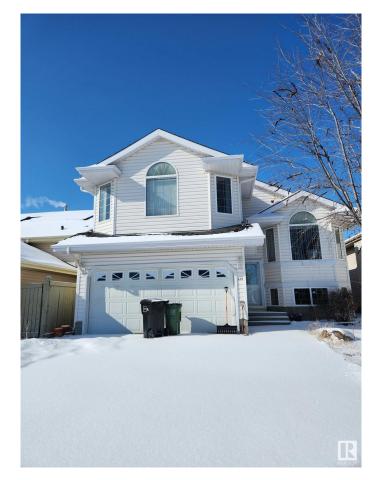

# **\$196,835 - 618 Layton Court, Edmonton**

MLS® #E4426056

#### \$196,835

4 Bedroom, 2.00 Bathroom, 1,731 sqft Single Family on 0.00 Acres

Leger, Edmonton, AB

"Civil Enforcement Sale" A PARTIAL, 50% OWNERSHIP, 1/2 INTEREST ONLY (ie. not the full equity ownership) in this property only for sale. Approximately 1730 sq ft. 4 bedroom, 2-bathroom, Bi-Level with unfinished basement, and double attached garage is being sold "Sight Unseen, Where-Is, As-Is". The subject property is purported to be in livable condition. All information and measurements have been obtained from the Tax Assessment, old MLS, a recent Appraisal and/or assumed, and could not be confirmed. "The measurements represented do not imply they are in accordance with the Residential Measurement Standard in Alberta". There is NO ACCESS to the property, drive-by's only and please respect the Owner's situation.

#### **Essential Information**

MLS® # E4426056
Price \$196,835
Bedrooms 4
Bathrooms 2.00
Full Baths 2
Square Footage 1,731

0.00

Year Built 2001

Type Single Family

Sub-Type Detached Single Family

Style Bi-Level Status Active