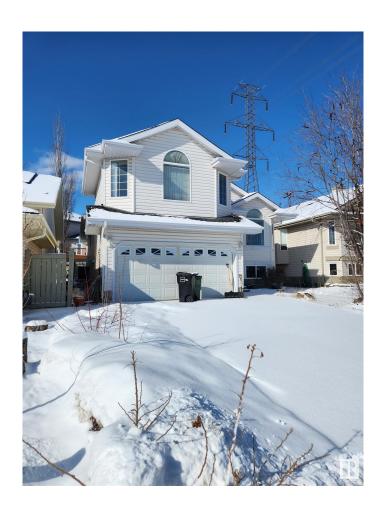

# **\$196,835 - 618 Layton Court, Edmonton**

MLS® #E4426056

#### \$196,835

4 Bedroom, 2.00 Bathroom, 1,731 sqft Single Family on 0.00 Acres

Leger, Edmonton, AB

"Civil Enforcement Sale" A PARTIAL, 50% OWNERSHIP, 1/2 INTEREST ONLY (ie. not the full equity ownership) in this property only for sale. Approximately 1730 sq ft. 4 bedroom, 2-bathroom, Bi-Level with unfinished basement, and double attached garage is being sold "Sight Unseen, Where-Is, As-Is". The subject property is purported to be in livable condition. All information and measurements have been obtained from the Tax Assessment, old MLS, a recent Appraisal and/or assumed, and could not be confirmed. "The measurements represented do not imply they are in accordance with the Residential Measurement Standard in Alberta". There is NO ACCESS to the property, drive-by's only and please respect the Owner's situation.

#### **Essential Information**

MLS® # E4426056
Price \$196,835
Bedrooms 4
Bathrooms 2.00
Full Baths 2
Square Footage 1,731

0.00

Year Built 2001

Type Single Family

Sub-Type Detached Single Family

Style Bi-Level Status Active