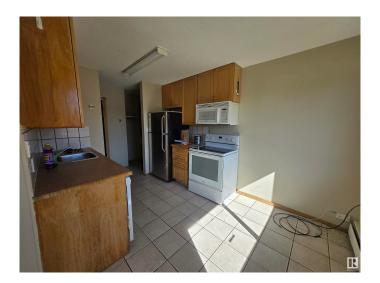

# \$399,900

2 Bedroom, 1.00 Bathroom, 1,702 sqft Condo / Townhouse on 0.00 Acres

Parkdale (Wetaskiwin), Wetaskiwin, AB

Wonderful investment opportunity in Wetaskiwin. This well maintained building offers 3- 2 bedroom units and 1-1 bedroom unit with long term tenants. Each unit has fridge, stove and dishwasher and there is coin operated laundry in the common area. Vinyl windows and newer roof, this property offers powered parking stalls and a fenced yard area with mature trees. On the edge of town and surrounded by a well established neighborhood, this property is a great addition to any portfolio.

### Interior

Appliances Dishwasher-Built-In, Dryer, Refrigerator, Stove-Electric, Washer

Heating Baseboard, Natural Gas

Stories 2

Has Basement Yes

Basement See Remarks