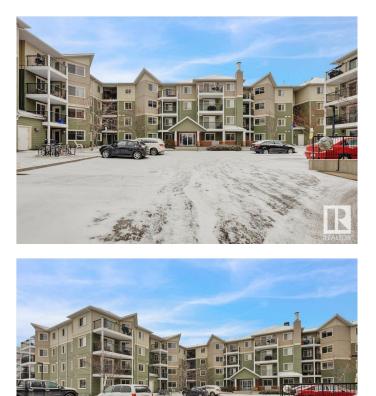

#### \$229,900

2 Bedroom, 2.00 Bathroom, 835 sqft Condo / Townhouse on 0.00 Acres

Glastonbury, Edmonton, AB

Welcome Home! ATTENTION! Awesome unit with AC boasting 2 BED 2 BATH 2 PARKING Condo in West Edmonton Glastonbury WOW. PET Friendly! CONCRETE Building promotes Quieter Units with less noise. Which allows you to have no carpet quiet clean living. Terrific location and unit with Covered Balcony. Great condo corporation and building with common areas and condo gym. Plenty of visitor parking. Close to shopping, parks, transit, highway, restaurants, and so much more. Third floor unit. Open floor plan with full kitchen, dining, and living room leading to balcony. In suite laundry! 2 Full Bathrooms and 2 Bedrooms. Both bedrooms have Walk In Closets. Master bedroom has ensuite bathroom. Do not let this terrific value, higher quality, all included unit pass you by!

## **Community Information**

| Address     | 316 6925 199 Street |
|-------------|---------------------|
| Area        | Edmonton            |
| Subdivision | Glastonbury         |
| City        | Edmonton            |
| County      | ALBERTA             |
| Province    | AB                  |
| Postal Code | T5T 3X8             |