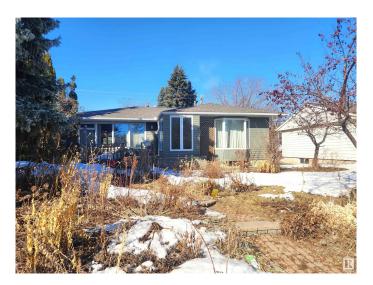

#### \$599.900

3 Bedroom, 2.00 Bathroom, 1,379 sqft Single Family on 0.00 Acres

Belgravia, Edmonton, AB

Incredible Opportunity! This 1,378 sq.ft bungalow is set on a spacious 60 ft x 101 ft (6012 sq.ft - 558 mÂ2) lot in the desirable Belgravia neighborhood. With great potential for first-time buyers, growing families, builders, and investors, this home offers plenty of possibilities. The bright and open main floor is flooded with natural light and features 3 bedrooms, a 3-piece bathroom, kitchen, and hardwood flooring throughout. The fully finished basement, accessible via a separate entrance, includes a kitchen, den, 3-piece bathroom, and a large recreation room. Recent updates include newer windows, roof, and furnace. Conveniently located within walking distance to U of A, hospital, schools, and LRT system, and just blocks from the river valley and an extensive trail network.

#### **Exterior**

Exterior Wood, Vinyl

Exterior Features Back Lane, Landscaped, Park/Reserve, Playground Nearby, Public

Transportation, Schools, Shopping Nearby

Roof Asphalt Shingles

Construction Wood, Vinyl