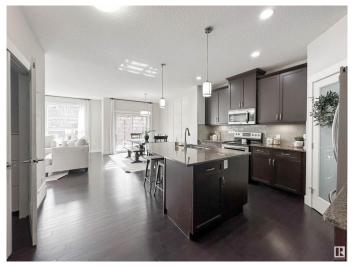

#### \$649,900

5 Bedroom, 3.50 Bathroom, 2,343 sqft Single Family on 0.00 Acres

Starling, Edmonton, AB

Beautiful FULLY FINISHED two storey in the heart of Starling! Close to walking trails and access roads. Step in to grand entry way with soaring ceilings and head into the sun filled open concept living. Kitchen filled with ample storage wand walkthru pantry. Customized dining nook & stunning living room with cozy gas fireplace flanked by built in storage. Main floor den with double doors is perfect for a work from home lifestyle or playroom for kids! Upstairs ft HUGE bonus room, flex space, two large bedrooms, and 4pc bath. Primary suite is fit for a king w/ large walk-in closet & 5pc ensuite. Basement ft 9' ceilings and TWO additonal bedrooms. Generous sized rec space is the perfect dual purpose. Addiontla 4pc bath finish the level. South facing yard with pergola covered deck & double attached garage make this the perfect move in ready home.