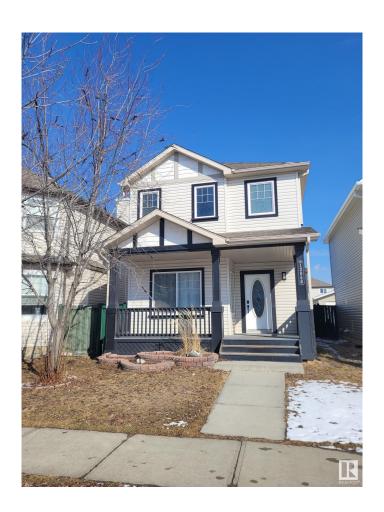

# \$479,900 - 12056 19 Avenue, Edmonton

MLS® #E4425477

## \$479,900

3 Bedroom, 2.50 Bathroom, 1,250 sqft Single Family on 0.00 Acres

Rutherford (Edmonton), Edmonton, AB

Renovated immaculate beautiful 2 story house with a finished basement with laundry and a double detached garage. Open concept floor plan on the main floor, with a gas fireplace in the living room. 3 large bedrooms upstairs, all with walk in closets. The primary bedroom has an en-suite 4 piece bathroom and a larger walk in closet. Large backyard and an amazing double detached garage, in a quiet family friendly neighbourhood with all the amenities close by.

# **Amenities**

Amenities Deck, Front Porch

Parking Double Garage Detached

### **Exterior**

Exterior Wood, Vinyl

Exterior Features Cul-De-Sac, Fenced, FI

Transportation, Schools, Sho

Roof Asphalt Shingles

Construction Wood, Vinyl

Foundation Concrete Perimeter