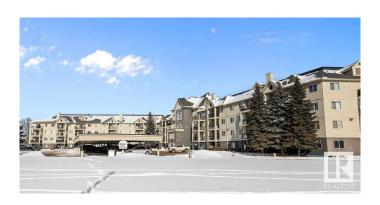

## \$135,000

1 Bedroom, 1.00 Bathroom, 767 sqft Condo / Townhouse on 0.00 Acres

Canon Ridge, Edmonton, AB

Top-floor unit with only one neighbor and a stairwell on the other side. Enjoy city skyline views from the balcony and 4th-floor lobby. This 18+ building allows two cats or one dog (up to 15 inches tall). Spacious, open-concept layout with air conditioning and a built-in electric fireplace. Includes in-suite laundry, ample storage, and a titled underground parking stall with a storage cage. Amenities: Social room with BBQ patio, library, TV, pool table, and shuffleboard. Condo fees cover water, sewer, and heat. Steps from the river valley, Kennedale Ravine, and Hermitage Park's dog park.

## **Community Information**

Address 401 592 Hooke Road

Area Edmonton
Subdivision Canon Ridge
City Edmonton

County ALBERTA

Province AB

Postal Code T5A 5H2