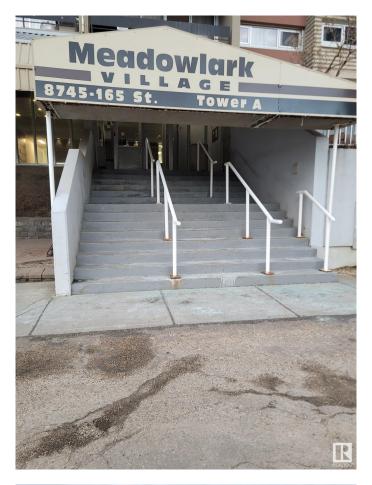

### \$149,900

1 Bedroom, 1.00 Bathroom, 672 sqft Condo / Townhouse on 0.00 Acres

West Meadowlark Park, Edmonton, AB

Renovated spacious sub-penthouse 1 bedroom condo on the 16th floor of a concrete 17 story building, with a great unobstructed view of West Edmonton. Short distance to Whitemud Drive and Anthony Henday Drive. Right next to the expanding Misericordia Hospital, the soon to be completed west LRT line and walking distance to West Edmonton Mall. The immaculate, professionally designed in brutalistic style kitchen has extended quartz countertops, stainless steel appliances, modern cupboards and a sleek tile backsplash. The oversized bedroom has a large closet and a wide window with a spectacular view. The elegant spacious bathroom has a double sink and beautiful tile work on the floors and bathtub surround.

## **Community Information**

Address 160 8745 165 Street

Area Edmonton

Subdivision West Meadowlark Park

City Edmonton
County ALBERTA

Province AB

Postal Code T5R 2R7

**Amenities** 