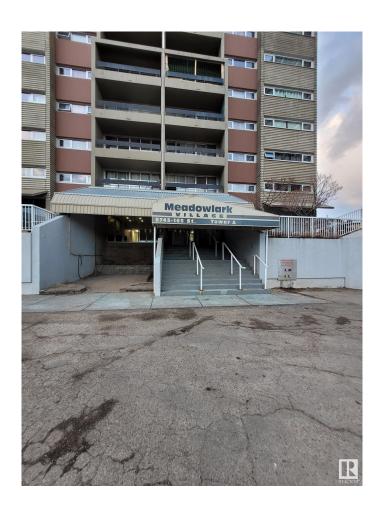

### \$149,900

1 Bedroom, 1.00 Bathroom, 672 sqft Condo / Townhouse on 0.00 Acres

West Meadowlark Park, Edmonton, AB

Renovated spacious sub-penthouse 1 bedroom condo on the 16th floor of a concrete 17 story building, with a great unobstructed view of West Edmonton. Short distance to Whitemud Drive and Anthony Henday Drive. Right next to the expanding Misericordia Hospital, the soon to be completed west LRT line and walking distance to West Edmonton Mall. The immaculate, professionally designed in brutalistic style kitchen has extended quartz countertops, stainless steel appliances, modern cupboards and a sleek tile backsplash. The oversized bedroom has a large closet and a wide window with a spectacular view. The elegant spacious bathroom has a double sink and beautiful tile work on the floors and bathtub surround.

## **Community Information**

Address 160 8745 165 Street

Area Edmonton

Subdivision West Meadowlark Park

City Edmonton
County ALBERTA

Province AB

Postal Code T5R 2R7

**Amenities** 

# of Stories 17
Stories 1

Has Basement Yes

Basement None, No Basement

**Exterior** 

Exterior Concrete

Exterior Features Public Transportation, School,

Roof Tar & amp; Gravel

Construction Concrete