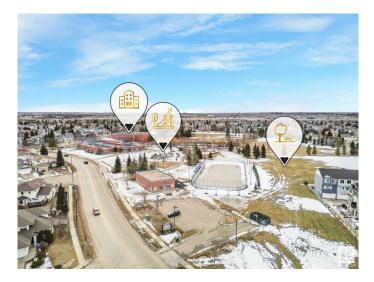

#### \$850,000

5 Bedroom, 4.00 Bathroom, 2,755 sqft Single Family on 0.00 Acres

Twin Brooks, Edmonton, AB

Welcome Home to this Custom built 2750 SQFT 2 story home in the prestigious Twin Brooks community! Features include a main floor bedroom with a full bath, upstairs loft, upstairs laundry, fireplace in living room and master, fully finished basement with home theatre and additional bedroom, huge south facing backyard with trees, many natural rocks, mini golf, water fountain and sunroom. Upgrades include newer roof(2013), maple hardwood floor on main level, granite counter top all through, BUILT-IN HIGH-END Thermador and Miele appliances even COFFEE MAKER, steam shower and jacuzzi en-suite, newer AC, Solar panels (10.5 KW), remote controlled blinds...Great location, short walking distance to the top rated school, close to ice rink, walking trails, parks and public transportation, quick access to LRT and highways. Shows great and move in ready!

## **Community Information**

| Address     | 439 Twin Brooks Crescent |
|-------------|--------------------------|
| Area        | Edmonton                 |
| Subdivision | Twin Brooks              |
| City        | Edmonton                 |
| County      | ALBERTA                  |
| Province    | AB                       |
| Postal Code | T6J 6W7                  |