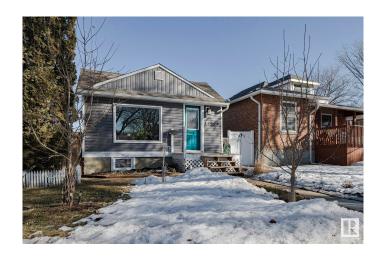

### \$249,900

2 Bedroom, 1.00 Bathroom, 786 sqft Single Family on 0.00 Acres

Eastwood, Edmonton, AB

Welcome home to this 2 bedroom, 1 bath bungalow. The bright open floor plan flows seemingly from room to room. The home is very well maintained with many recent upgrades. In the kitchen you will find plenty of counter space as well as newer appliances. The home bursts with charm, original hardwood floors, vaulted ceiling and bright bedrooms. Updates include: BRAND NEW VINYL SIDING, NEW EAVESTROUGHS, BRAND NEW WASHER DRYER, NEW light fixtures, NEW chain link fence and some windows have been recently replaced. The HUGE backyard has a mature garden with seasonal perennials as well as garden boxes. Two additional storage sheds outside as well as room for RV PARKING. This home is a true gemâ€"well cared for, full of character, and ready for you to enjoy!