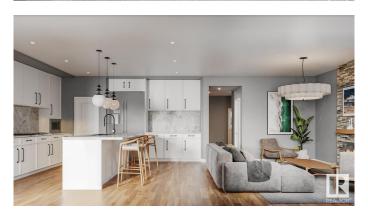

# \$698.800

3 Bedroom, 2.50 Bathroom, 2,326 sqft Single Family on 0.00 Acres

Erin Ridge North, St. Albert, AB

Discover the ideal combination of modern design and functional living with the Nova model home by One Horizon Living. This meticulously crafted 2,326-square-foot residence boasts a contemporary aesthetic inside and out. Explore detailed exterior and interior renderings that highlight Nova's architectural beauty and thoughtfully designed interiors. Key features include spacious living areas, a state-of-the-art kitchen, and elegant finishes throughout. Nova is designed to elevate your lifestyle, ensuring every square foot is maximized for comfort and style.

# Interior

Interior Features ensuite bathroom

Appliances Builder Appliance Credit
Heating Forced Air-1, Natural Gas

Stories 2

Has Basement Yes

Basement Full, Unfinished