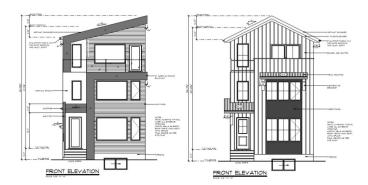

#### \$499,900

0 Bedroom, 1.00 Bathroom, Single Family on 0.00 Acres

North Glenora, Edmonton, AB

Prime Development Opportunity in North Glenora! 59 ft Frontage – Subdivision and House Plans Ready to Go! Located in the highly sought-after neighborhood of North Glenora, this 59-foot wide lot presents an incredible opportunity for developers. The sale includes a complete set of architectural drawings, site plans, and everything needed to submit directly to the city for approval. Key Features: • Subdivision Plans: Lot is ready to be split into TWO 29 ft wide lots. • SIX Potential Units: Each lot is designed for a house, basement suite, and garage suite, offering a total of SIX potential units. • Prime Location: North Glenora is known for its vibrant community, making this an ideal spot for new homes with rental opportunities.  $\hat{a} \in \phi$ Ready for Submission: All necessary drawings and plans are included and ready for submission to the city, saving you valuable time on the approval process. This is an exceptional investment opportunity for anyone looking to capitalize on such a desirable area