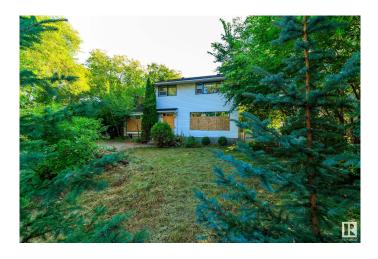

# \$499,900 - 10823 138 Street, Edmonton

MLS® #E4424221

#### \$499,900

0 Bedroom, 1.00 Bathroom, Single Family on 0.00 Acres

North Glenora, Edmonton, AB

Prime Development Opportunity in North Glenora! 59 ft Frontage – Subdivision and House Plans Ready to Go! Located in the highly sought-after neighborhood of North Glenora, this 59-foot wide lot presents an incredible opportunity for developers. The sale includes a complete set of architectural drawings, site plans, and everything needed to submit directly to the city for approval. Key Features: • Subdivision Plans: Lot is ready to be split into TWO 29 ft wide lots. • SIX Potential Units: Each lot is designed for a house, basement suite, and garage suite, offering a total of SIX potential units. • Prime Location: North Glenora is known for its vibrant community, making this an ideal spot for new homes with rental opportunities.  $\hat{a} \in \phi$ Ready for Submission: All necessary drawings and plans are included and ready for submission to the city, saving you valuable time on the approval process. This is an exceptional investment opportunity for anyone looking to capitalize on such a desirable area