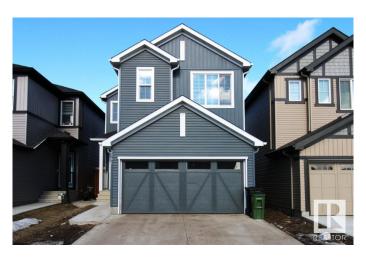

#### \$599.999

3 Bedroom, 2.50 Bathroom, 1,922 sqft Single Family on 0.00 Acres

Secord, Edmonton, AB

This stunning home built by Pacesetter Homes is waiting for you in Secord, located in the west side of Edmonton. This beautiful home features open-to-above ceilings in the spacious family room and luxurious vinyl plank flooring. The kitchen is a chef's dream with quartz countertops, stainless steel appliances, and a convenient corner pantry. With 3 bedrooms and 2.5 baths, including a mudroom on the main floor, this home offers both style and practicality. Upstairs, you'll find a laundry room and a large bonus room perfect for relaxation or entertainment. Don't miss the opportunity to make this exceptional home yours!

#### **Exterior**

Exterior Wood, Stone, Vinyl

Exterior Features Golf Nearby, Playground Nearby, Public Swimming Pool, Public

Transportation, Schools, Shopping Nearby, See Remarks

Roof Asphalt Shingles

Construction Wood, Stone, Vinyl