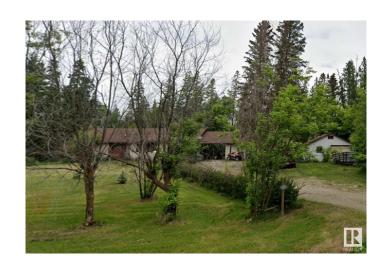

#### \$498.000

3 Bedroom, 2.00 Bathroom, 1,350 sqft Rural on 4.42 Acres

Osborne Acres, Rural Parkland County, AB

Located in the established rural subdivsion of OSBORNE ACRES, this 4.42 acre parcel is ONLY 10 minutes to Edmonton and is the perfect place to call home. The 1,348 sf bungalow features an open plan that provides 3 bedrooms, a large living room/dining room, newer laminate flooring, and a spacious kitchen with lots of cabinets and countertop space. The property also includes a garage with an attached carport and a storage shed/workshop. The home is minutes to the Wagner Natual Area, Spruce Grove, and the location provides easy access to both the Devon and Yellowhead Highways. Hard to find 4.5 acres only 10 minutes from Edmonton. WORK IN THE CITY...LIVE IN THE QUIET AND PRIVATE COUNTRY.

#### **Exterior**

Exterior Wood

Exterior Features Backs Onto Park/Trees, Flat Site, Golf Nearby, Landscaped, Private

Setting

Construction Wood

Foundation Concrete Perimeter