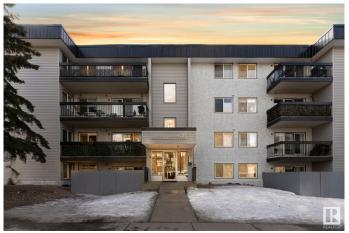

#### \$147,000

1 Bedroom, 1.00 Bathroom, 781 sqft Condo / Townhouse on 0.00 Acres

WîhkwÃantôwin, Edmonton, AB

Fantastic corner walk-up unit in the heart of Oliver, steps from MacEwan University, Rogers Place, and the heart of Downtown Edmonton. This bright and spacious condo features gleaming hardwood floors, a modern open-concept kitchen with natural stone counter-tops, ample cabinet space, and new stainless steel appliances. The king-sized primary bedroom boasts a walk-in closet, with a 4-piece bathroom nearby. Enjoy in-suite laundry with extra storage and a large private balcony overlooking a quiet tree-lined street with sunset views. Unbeatable Walk Scoreâ€"minutes from the Brewery District, future LRT, shopping, restaurants, bike lanes, parks, and the river valley. A perfect rental investment, first home, or downsizing opportunity in a well-maintained building!

Built in 1978