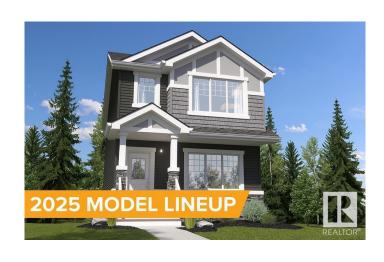

# \$509,655 - 4759 Cawsey Terrace, Edmonton

MLS® #E4423950

## \$509,655

3 Bedroom, 2.50 Bathroom, 1,707 sqft Single Family on 0.00 Acres

Chappelle Area, Edmonton, AB

Welcome to 4759 Cawsey Terrace SW in the sought-after community of Chappelle Gardens! This beautifully designed 1,707 sq. ft. home offers 3 bedrooms, 2.5 baths, and a thoughtful layout perfect for modern living. The stylish rear kitchen features quartz countertops, an eating bar, and a walk-in pantry, making meal prep a breeze. The spacious great room is ideal for entertaining, while the central bonus room provides extra versatility for work or relaxation. The luxurious primary suite boasts a walk-in closet and a private ensuite for your comfort. With a separate side entrance, the future legal suite potential adds incredible value. Nestled in a vibrant community with parks, trails, and amenities nearby, this home is a must-see!