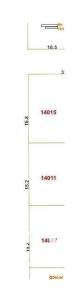

### \$255,000

0 Bedroom, 0.00 Bathroom, Single Family on 0.00 Acres

York, Edmonton, AB

VACANT LOT - "SOLD AS IS WHERE IS" -DOUBLE DETACHED GARAGE & FOUNDATION STILL ON PROPERTY - NO KNOWLEDGE OF CONDITION OR ACCESS - LOT IS 584M2 OR 6286 SQUARE FEET.

#### **Exterior**

Exterior Features Back Lane, Corner Lot Lot Description Corner Lot Rear 56.8x120