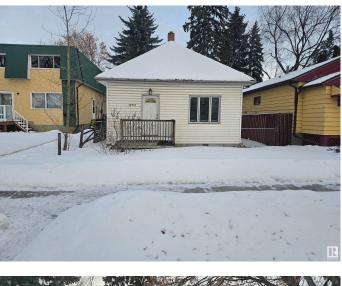

# \$179,900 - 12741 117 Street, Edmonton

MLS® #E4423711

## \$179,900

2 Bedroom, 1.00 Bathroom, 706 sqft Single Family on 0.00 Acres

Calder, Edmonton, AB

"PERFECT FOR BUILDERS, Potential to build a 6 units!" Situated on a 4562 square foot RF2 lot (32' X 143') this property would be the perfect Infill and also great for First Time Home Buyers looking for "Handyman Special!'. Located close to all amenities desired and just minutes from Downtown Edmonton. Home Does Need Work. CALDER IS A VERY ATTRACTIVE NEIGHBOURHOOD AND THIS PROPERTY HAS TONS OF POTENTIAL! This property is sold "as is where is at time of possession―. No warranties or representations.

Built in 1912

#### Exterior

| Exterior          | Wood                                  |
|-------------------|---------------------------------------|
| Exterior Features | Back Lane, Playground Nearby, Schools |
| Roof              | Asphalt Shingles                      |
| Construction      | Wood                                  |
| Foundation        | Concrete Perimeter                    |