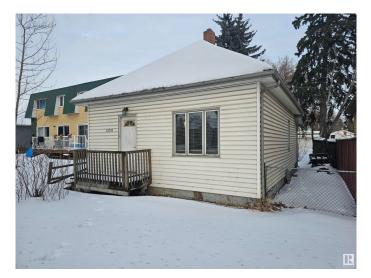

# \$179,900 - 12741 117 Street, Edmonton

MLS® #E4423711

## \$179,900

2 Bedroom, 1.00 Bathroom, 706 sqft Single Family on 0.00 Acres

Calder, Edmonton, AB

"PERFECT FOR BUILDERS, Potential to build a 6 units!" Situated on a 4562 square foot RF2 lot (32' X 143') this property would be the perfect Infill and also great for First Time Home Buyers looking for "Handyman Special!'. Located close to all amenities desired and just minutes from Downtown Edmonton. Home Does Need Work. CALDER IS A VERY ATTRACTIVE NEIGHBOURHOOD AND THIS PROPERTY HAS TONS OF POTENTIAL! This property is sold "as is where is at time of possession―. No warranties or representations.

#### Exterior

| Exterior          | Wood                                  |
|-------------------|---------------------------------------|
| Exterior Features | Back Lane, Playground Nearby, Schools |
| Roof              | Asphalt Shingles                      |
| Construction      | Wood                                  |
| Foundation        | Concrete Perimeter                    |