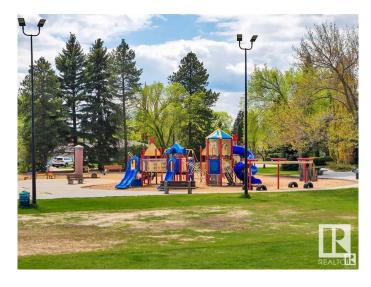

#### \$319.000

0 Bedroom, 0.00 Bathroom, Single Family on 0.00 Acres

Laurier Heights, Edmonton, AB

This 25 ft wide by 100 ft long vacant lot offers the perfect opportunity to build your dream home in one of Edmonton's most desirable communities. Prime location with a wealth of amenities nearby, including shopping, golf courses, and the Laurier Heights Community Center & Arena - minutes from downtown. Enjoy the convenience of being within walking distance to Laurier Heights School (Elementary and Junior High), the Edmonton Valley Zoo, parks, and the scenic North Saskatchewan River. This mature community features a charming blend of old and new homes and offers the best of both nature and urban living. The lot is ready for development, as the existing home has already been demolished. You have the option to purchase the lot and build your dream home yourself, or work with a builder of your choice. Imagine creating a beautiful two-story home with a legal basement suite for extra income and a double detached garage. Don't miss the chance to secure your future in this vibrant, family-friendly neighborhood!

# **Exterior**

Exterior Features Back Lane, Golf Nearby, Playground Nearby, Public Transportation,

Schools, Shopping Nearby