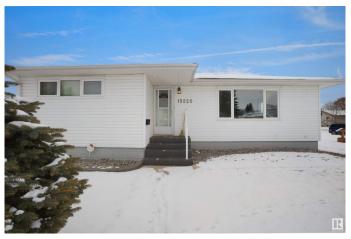

### \$649,000

2 Bedroom, 1.50 Bathroom, 1,051 sqft Single Family on 0.00 Acres

Jasper Park, Edmonton, AB

INVESTOR ALERT! This sough after 52'x147'. Corner lot offering over 700 sq/m. Ideal for a wide range of redevelopment possibilities. This property is perfect for your next multi-unit or custom project and is located in the mature neighbourhood of Jasper Park. The home is clean and well-maintained with 2 bedrooms and a double detached garage. Close to WEM, Whitemud Dr, LRT and Downtown! This is a rare property with huge potential.