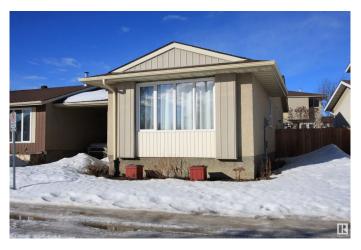

# \$315,000 - 13831 114 Street, Edmonton

MLS® #E4423458

#### \$315,000

3 Bedroom, 2.00 Bathroom, 1,030 sqft Condo / Townhouse on 0.00 Acres

Carlisle, Edmonton, AB

Pride in ownership shows in this unique half-duplex in Carlisle! This self-managed condo offers the perks of a half duplex without shared wallsâ€"connected only by a single-wide carport long enough to fit 2-3 vehicles! Enjoy low-maintenance living with exterior upkeep, including windows, doors & roof, covered by condo fees. The newly fenced backyard is landscaped and features a shed & flower gardens. Inside, this well maintained home has 3 bedrooms, a spacious kitchen, dining area, living room & 4pc bath on the main level. The lower level offers a large rec room, den, 3pc bath, laundry & utility room with sink. Prime location in close proximity to parks & greenspaces. Close to Griesbach Village & just 10 min to NAIT! \*\*Some photos for den have been digitally staged to show potential for this room!

#### **Exterior**

Exterior Wood, Stucco

Exterior Features Fenced, Landscaped

Roof Asphalt Shingles

Construction Wood, Stucco

Foundation Concrete Perimeter