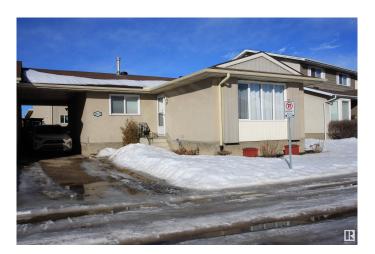

# \$315,000 - 13831 114 Street, Edmonton

MLS® #E4423458

#### \$315,000

3 Bedroom, 2.00 Bathroom, 1,030 sqft Condo / Townhouse on 0.00 Acres

Carlisle, Edmonton, AB

Pride in ownership shows in this unique half-duplex in Carlisle! This self-managed condo offers the perks of a half duplex without shared wallsâ€"connected only by a single-wide carport long enough to fit 2-3 vehicles! Enjoy low-maintenance living with exterior upkeep, including windows, doors & roof, covered by condo fees. The newly fenced backyard is landscaped and features a shed & flower gardens. Inside, this well maintained home has 3 bedrooms, a spacious kitchen, dining area, living room & 4pc bath on the main level. The lower level offers a large rec room, den, 3pc bath, laundry & utility room with sink. Prime location in close proximity to parks & greenspaces. Close to Griesbach Village & just 10 min to NAIT! \*\*Some photos for den have been digitally staged to show potential for this room!

#### **Exterior**

Exterior Wood, Stucco

Exterior Features Fenced, Landscaped

Roof Asphalt Shingles

Construction Wood, Stucco

Foundation Concrete Perimeter