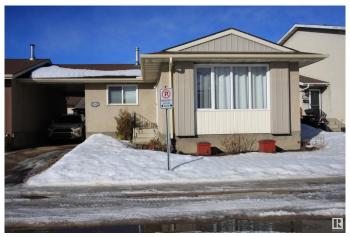

# \$315,000 - 13831 114 Street, Edmonton

MLS® #E4423458

#### \$315,000

3 Bedroom, 2.00 Bathroom, 1,030 sqft Condo / Townhouse on 0.00 Acres

Carlisle, Edmonton, AB

Pride in ownership shows in this unique half-duplex in Carlisle! This self-managed condo offers the perks of a half duplex without shared wallsâ€"connected only by a single-wide carport long enough to fit 2-3 vehicles! Enjoy low-maintenance living with exterior upkeep, including windows, doors & roof, covered by condo fees. The newly fenced backyard is landscaped and features a shed & flower gardens. Inside, this well maintained home has 3 bedrooms, a spacious kitchen, dining area, living room & 4pc bath on the main level. The lower level offers a large rec room, den, 3pc bath, laundry & utility room with sink. Prime location in close proximity to parks & greenspaces. Close to Griesbach Village & just 10 min to NAIT! \*\*Some photos for den have been digitally staged to show potential for this room!

#### **Exterior**

Exterior Wood, Stucco

Exterior Features Fenced, Landscaped

Roof Asphalt Shingles

Construction Wood, Stucco

Foundation Concrete Perimeter