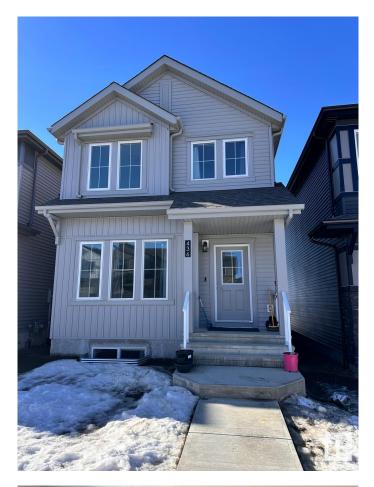

## \$499,900 - 436 29 Street, Edmonton

MLS® #E4423403

## \$499,900

3 Bedroom, 2.50 Bathroom, 1,613 sqft Single Family on 0.00 Acres

Alces, Edmonton, AB

Single family home in desirable location in southeast Edmonton Alces ! This stunning 3 bedroom, 2.5 bathroom plus flex area. 9' ceilings and an open concept main floor. The kitchen features upgraded cabinets, quartz countertops, pantry. The upper floor laundry , full 5-piece ensuite and 3 large bedrooms. The primary suite is a true oasis with walk-in closet and ensuite with double sinks. This home include a separate side entrance, for future potential legal basement. Close to Highway, Shopping, walkable distance to kids park.

## **Essential Information**

| MLS® #         | E4423403               |
|----------------|------------------------|
| Price          | \$499,900              |
| Bedrooms       | 3                      |
| Bathrooms      | 2.50                   |
| Full Baths     | 2                      |
| Half Baths     | 1                      |
| Square Footage | 1,613                  |
| Acres          | 0.00                   |
| Year Built     | 2024                   |
| Туре           | Single Family          |
| Sub-Type       | Detached Single Family |
| Style          | 2 Storey               |
|                |                        |