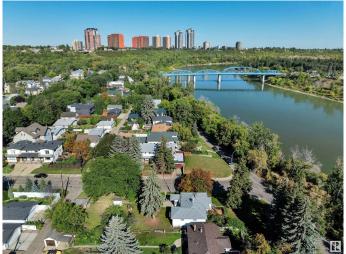

#### \$825,000

2 Bedroom, 1.00 Bathroom, 1,081 sqft Single Family on 0.00 Acres

Riverdale, Edmonton, AB

HUGE CORNER LOT NEXT TO THE RIVER! UNBEATABLE LOCATION! IDEAL FOR FUTURE DEVELOPMENT! Searching for the ideal lot close to downtown in desirable Riverdale? This 10,354 sq ft lot (approx 50' x 205') with an existing bungalow in place is the perfect location for multifamily development or build your dream home! Located only steps to river valley trails & downtown, this is a rare opportunity for investors seeking a one of a kind property. The property has newer shingles, furnace, HWT; liveable until you decide on your infill aspirations. Quiet & serene, yet close to the action. Don't miss it!

# **Community Information**

Address 10148 87 Street

Area Edmonton
Subdivision Riverdale
City Edmonton
County ALBERTA

Province AB

Postal Code T5H 1N4