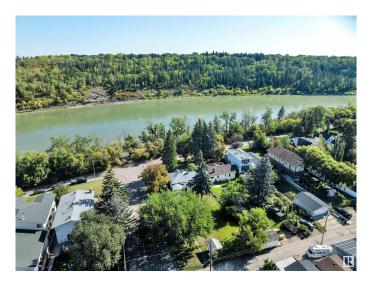

#### \$825,000

2 Bedroom, 1.00 Bathroom, 1,081 sqft Single Family on 0.00 Acres

Riverdale, Edmonton, AB

HUGE CORNER LOT NEXT TO THE RIVER! UNBEATABLE LOCATION! IDEAL FOR FUTURE DEVELOPMENT! Searching for the ideal lot close to downtown in desirable Riverdale? This 10,354 sq ft lot (approx 50' x 205') with an existing bungalow in place is the perfect location for multifamily development or build your dream home! Located only steps to river valley trails & downtown, this is a rare opportunity for investors seeking a one of a kind property. The property has newer shingles, furnace, HWT; liveable until you decide on your infill aspirations. Quiet & serene, yet close to the action. Don't miss it!

# **Community Information**

Address 10148 87 Street

Area Edmonton
Subdivision Riverdale
City Edmonton
County ALBERTA

Province AB

Postal Code T5H 1N4