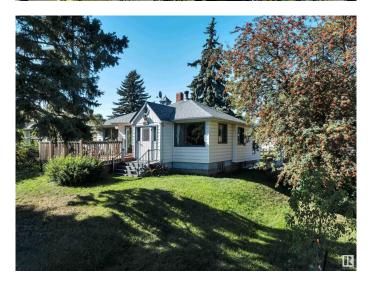

#### \$825,000

2 Bedroom, 1.00 Bathroom, 1,081 sqft Single Family on 0.00 Acres

Riverdale, Edmonton, AB

HUGE CORNER LOT NEXT TO THE RIVER! UNBEATABLE LOCATION! IDEAL FOR FUTURE DEVELOPMENT! Searching for the ideal lot close to downtown in desirable Riverdale? This 10,354 sq ft lot (approx 50' x 205') with an existing bungalow in place is the perfect location for multifamily development or build your dream home! Located only steps to river valley trails & downtown, this is a rare opportunity for investors seeking a one of a kind property. The property has newer shingles, furnace, HWT; liveable until you decide on your infill aspirations. Quiet & serene, yet close to the action. Don't miss it!

Built in 1946

## **Essential Information**

MLS® # E4423198 Price \$825,000

Bedrooms 2
Bathrooms 1.00

Full Baths 1

Square Footage 1,081 Acres 0.00 Year Built 1946

Type Single Family

Sub-Type Detached Single Family

Style Bungalow