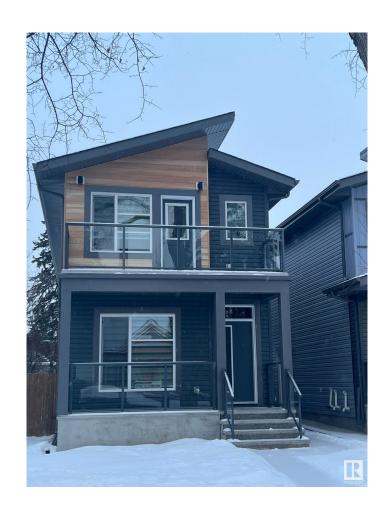

## \$614,900 - 12110 123 Street, Edmonton

MLS® #E4422771

## \$614,900

5 Bedroom, 4.00 Bathroom, 1,665 sqft Single Family on 0.00 Acres

Prince Charles, Edmonton, AB

This beautifully designed two-storey home features a legal one-bedroom suite, perfect for extra income or guests! The main floor boasts 9' ceilings and an open-concept living, dining, and kitchen area with sleek quartz countertops. You'll find a convenient bedroom and a 3-piece bathroom on this level. Upstairs, the primary suite offers a private balcony, a luxurious 4-piece ensuite, and a spacious walk-in closet. Two additional bedrooms, a flexible space for your needs, a 4-piece bathroom, and a handy laundry room complete the upper floor. Plus, enjoy the added benefit of a large double detached garage! This home combines style and functionalityâ€"perfect for modern living!

Built in 2024

## **Essential Information**

MLS® # E4422771 Price \$614,900

Bedrooms 5 Bathrooms 4.00

Full Baths 4

Square Footage 1,665 Acres 0.00 Year Built 2024

Type Single Family

Sub-Type Detached Single Family

Style 2 Storey
Status Active