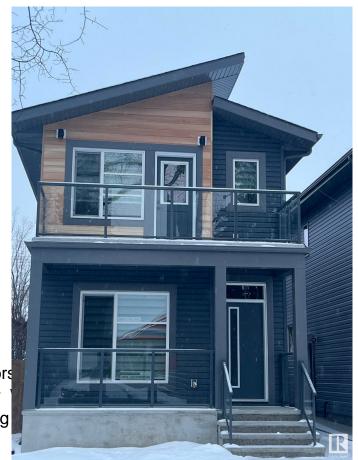

## \$614,900 - 12110 123 Street, Edmonton

MLS® #E4422771

## \$614,900

5 Bedroom, 4.00 Bathroom, 1,665 sqft Single Family on 0.00 Acres

Prince Charles, Edmonton, AB

This beautifully designed two-storey home features a legal one-bedroom suite, perfect for extra income or guests! The main floor boasts 9' ceilings and an open-concept living, dining, and kitchen area with sleek quartz countertops. You'll find a convenient bedroom and a 3-piece bathroom on this level. Upstairs, the primary suite offers a private balcony, a luxurious 4-piece ensuite, and a spacious walk-in closet. Two additional bedrooms, a flexible space for your needs, a 4-piece bathroom, and a handy laundry room complete the upper floor. Plus, enjoy the added benefit of a large double detached garage! This home combines style and functionalityâ€"perfect for modern living!

Built in 2024

## **Essential Information**

MLS® # E4422771 Price \$614,900

Bedrooms 5 Bathrooms 4.00

Full Baths 4

Square Footage 1,665 Acres 0.00 Year Built 2024

Type Single Family

Sub-Type Detached Single Family

Style 2 Storey
Status Active