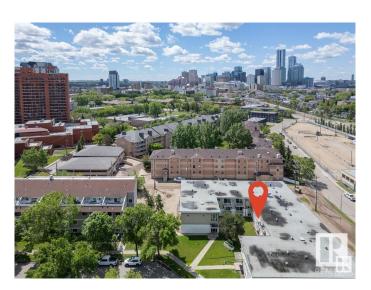

## \$129,900

2 Bedroom, 1.00 Bathroom, 752 sqft Condo / Townhouse on 0.00 Acres

Boyle Street, Edmonton, AB

Attention INVESTORS & FIRST-TIME HOMEBUYERS! This 2nd-floor condo is just steps from the River Valley, LRT station, and shopping along Jasper Ave. With condo fees of \$505.49 covering ALL utilities, ownership is both affordable and hassle-free. Both bedrooms are generously sized with large closets, conveniently located next to a 4-piece bathroom. Enjoy a spacious balcony overlooking the courtyard, perfect for relaxing. If you're looking for a move-in-ready home at a great value, this is the one. A must-see!

## **Community Information**

Address 203 8640 106 Avenue

Area Edmonton
Subdivision Boyle Street

City Edmonton
County ALBERTA

Province AB

Postal Code T5H 0M7

## **Exterior**

Exterior Wood, Brick, Stucco

Exterior Features Flat Site, Level Land, Schools, Shopping Nearby, View City, View

Downtown

Roof Flat

Construction Wood, Brick, Stucco Foundation Concrete Perimeter