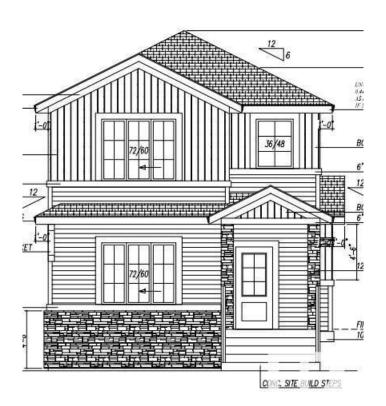

cres

Starling, Edmonton, AB

Ready-Move-In! Stunning 1750 sq. ft. single-family detached home in Starling South, Edmonton! This beautifully designed property is built on a corner lot and features a main floor with a full bath, bedroom/den, spacious living room, dining area, and modern kitchen. Upstairs, find a bonus room, 3 bedrooms and 2 full bathrooms, including a luxurious primary suite. private side entrance for potential legal basement suite. Open to above foyer at entrance. The home comes with appliances credit, and garage pad. Quick possession



# **Essential Information**

MLS® # E4422079 Price \$532,000

Bedrooms 4

Bathrooms 3.00

Full Baths 3

Square Footage 1,750

Acres 0.00

Year Built 2025

Type Single Family

Sub-Type Detached Single Family

Style 2 Storey

Status Active



# FRONT ELEVATION AND THE STATE OF THE STATE



# **Community Information**

Address 3238 Magpie Link

AB

Area Edmonton

Subdivision Starling

City Edmonton County **ALBERTA** 

Province

Postal Code T5S 0V4

## **Amenities**

**Amenities** Ceiling 9 ft., Exterior Walls- 2"x6", 9 ft. Basement Ceiling

Parking Spaces 2

**Parking** Parking Pad Cement/Paved

# Interior

Interior Features ensuite bathroom

**Appliances Builder Appliance Credit** 

Forced Air-1, Natural Gas Heating

Fireplace Yes

**Fireplaces** Heatilator/Fan

**Stories** 2

Has Basement Yes

Full, Unfinished Basement

### **Exterior**

Exterior Wood, Vinyl

**Exterior Features** Back Lane, Golf Nearby, Playground Nearby, Ravine View

Roof **Asphalt Shingles** 

Wood, Vinyl Construction

Foundation Concrete Perimeter

# **