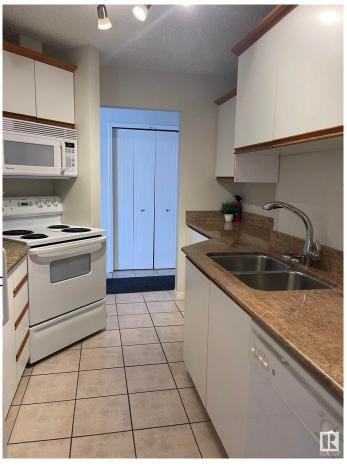

#### \$124,900

1 Bedroom, 1.00 Bathroom, 661 sqft Condo / Townhouse on 0.00 Acres

Fulton Place, Edmonton, AB

This is a one bedroom gem in a great location. Clean, quiet and great floor plan, with a really spacious kitchen, comfy living room area, a cozy dining area and a space for a desk or yoga mat!! Bedroom is huge with double door closet, clean 4 piece bathroom and a combo unit washer/dryer inside the suite. Shower head updated, newer tiles in bathroom and some updated plumbing. Double security door entrance, includes a titled parking stall and this unit is an end unit, so close to back door entrance for easy access to parking. Parking stall includes power, condo fees include utilities except electricity. Large patio doors and a patio for fresh air and natural light. Location is great for downtown commute and close to public transportation!! Shopping and all amenities within walking distance.

Parking Stall

Interior

Appliances Dishwasher-Built-In, Euro

Stove-Electric

Heating Forced Air-1, Natural Gas