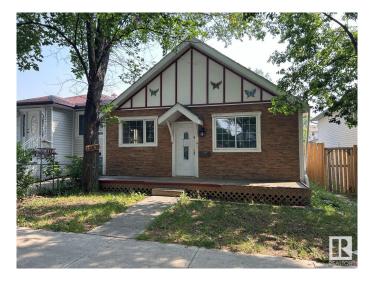

# \$167,500 - N/A, Edmonton

MLS® #E4421223

# \$167,500

3 Bedroom, 2.00 Bathroom, 856 sqft Single Family on 0.00 Acres

Eastwood, Edmonton, AB

\*Please note\* property is sold "as is where is at time of possession―. No warranties or representations

Built in 1924

#### Exterior

| Exterior          | Wood, Stucco, See Remarks                                           |
|-------------------|---------------------------------------------------------------------|
| Exterior Features | Fenced, Landscaped, Public Transportation, Schools, Shopping Nearby |
| Roof              | Asphalt Shingles                                                    |
| Construction      | Wood, Stucco, See Remarks                                           |
| Foundation        | See Remarks                                                         |