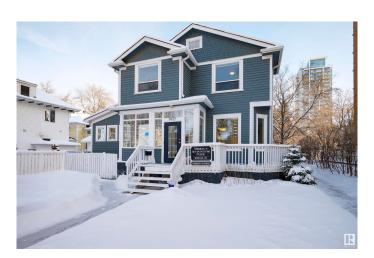

# \$899,900 - 9937 113 Street, Edmonton

MLS® #E4421128

### \$899,900

2 Bedroom, 2.00 Bathroom, 2,307 sqft Single Family on 0.00 Acres

Downtown (Edmonton), Edmonton, AB

Discover a mixed-use property in a prime Downtown/Grandin location. This unique house, zoned CB2, combines professional and residential space. Features updated plumbing, electrical systems, and a reinforced foundation. The main floor, currently a medical office, includes 6 offices with plumbing, 1 without plumbing, and a reception area. Ideal for professional offices, esthetics, daycare, or other commercial uses. The upper level has a 2-bedroom loft with separate access, perfect for live-up, work-down or additional commercial space. Situated on a 50x150 lot, suitable for future redevelopment with parking for up to 8 vehicles. Handicap accessible and one block from River Valley access, within walking distance to Edmonton General Hospital and downtown amenities, including LRT station. Don't miss this rare opportunity.

Acres 0.00 Year Built 1916

Type Single Family

Sub-Type Detached Single Family

Style 2 Storey
Status Active