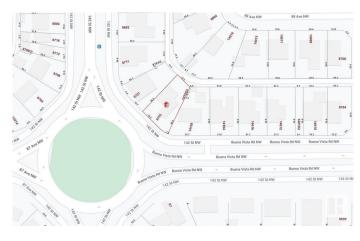

## **Community Information**

Address 8703 142 Street

Area Edmonton
Subdivision Parkview
City Edmonton
County ALBERTA

Province AB

Postal Code T5R 0M3