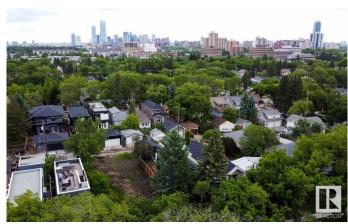

### \$675,000

0 Bedroom, 0.00 Bathroom, Single Family on 0.00 Acres

Parkview, Edmonton, AB

MASSIVE PIE shaped vacant lot ready for development in PARKVIEW... 61'F X 125' D Minutes to downtown, Walking distance to Edmonton's beautiful river valley, shopping, restaurants and public transportation.