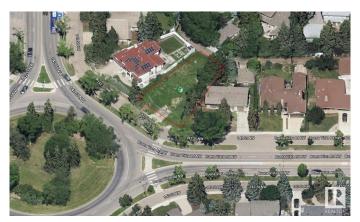

### \$675,000

0 Bedroom, 0.00 Bathroom, Single Family on 0.00 Acres

Parkview, Edmonton, AB

MASSIVE PIE shaped vacant lot ready for development in PARKVIEW... 61'F X 125' D Minutes to downtown, Walking distance to Edmonton's beautiful river valley, shopping, restaurants and public transportation.