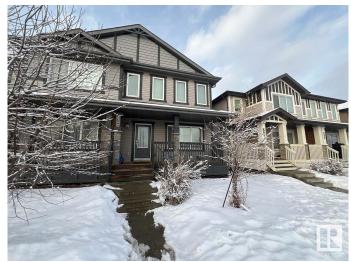

# \$405,000 - 2344 Glenridding Boulevard, Edmonton

MLS® #E4420646

## \$405,000

3 Bedroom, 2.50 Bathroom, 1,552 sqft Single Family on 0.00 Acres

Glenridding Heights, Edmonton, AB

This half duplex features a private yard, front veranda, back deck, and double detached garage! The main floor includes a bright living room, dining space, powder bathroom, and two-tone island kitchen with stone countertops. Upstairs discover your primary bedroom with walk-in closet and ensuite bathroom with dual vanity. Two secondary bedrooms also have walk-in closets and share the main 4pc. bathroom. Enjoy convenient second floor laundry hook-ups. Room to grow with an unfinished basement. Close to transit, schools, parks, and shopping.