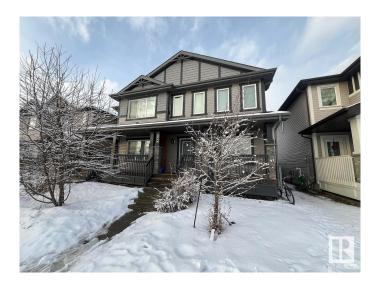

# \$405,000 - 2344 Glenridding Boulevard, Edmonton

MLS® #E4420646

## \$405,000

3 Bedroom, 2.50 Bathroom, 1,552 sqft Single Family on 0.00 Acres

Glenridding Heights, Edmonton, AB

This half duplex features a private yard, front veranda, back deck, and double detached garage! The main floor includes a bright living room, dining space, powder bathroom, and two-tone island kitchen with stone countertops. Upstairs discover your primary bedroom with walk-in closet and ensuite bathroom with dual vanity. Two secondary bedrooms also have walk-in closets and share the main 4pc. bathroom. Enjoy convenient second floor laundry hook-ups. Room to grow with an unfinished basement. Close to transit, schools, parks, and shopping.