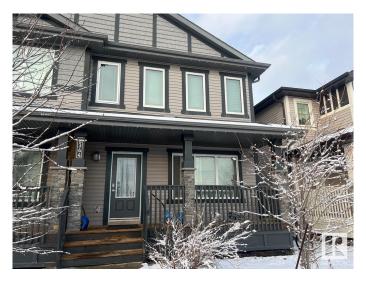

# \$405,000 - 2344 Glenridding Boulevard, Edmonton

MLS® #E4420646

## \$405,000

3 Bedroom, 2.50 Bathroom, 1,552 sqft Single Family on 0.00 Acres

Glenridding Heights, Edmonton, AB

This half duplex features a private yard, front veranda, back deck, and double detached garage! The main floor includes a bright living room, dining space, powder bathroom, and two-tone island kitchen with stone countertops. Upstairs discover your primary bedroom with walk-in closet and ensuite bathroom with dual vanity. Two secondary bedrooms also have walk-in closets and share the main 4pc. bathroom. Enjoy convenient second floor laundry hook-ups. Room to grow with an unfinished basement. Close to transit, schools, parks, and shopping.