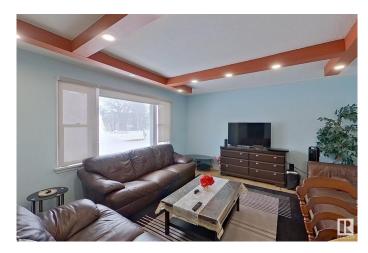

# \$410.900

4 Bedroom, 2.00 Bathroom, 981 sqft Single Family on 0.00 Acres

Idylwylde, Edmonton, AB

This raised bungalow, ideally situated just steps from the new LRT, offers a prime location with exceptional value on a generous lot. Featuring total 4 bedrooms 2 bed rooms on main level and 2 bed rooms in the basement, 2 bathrooms, and a FULLY FINISHED BASEMENT with a SEPERATE SIDE ENTRANCE. Recent upgrades include granite counter tops and energy-efficient furnace, new hot water tank, and modern vinyl flooring, ensuring comfort and low maintenance. The property's strategic location near Bonnie Doon shopping center, the University of Alberta, and a recreational center makes it an easy access to key amenities.

# Interior

Appliances Dryer, Washer, Refrigerators-Two, Stoves-Two, Dishwasher-Two,

Curtains and Blinds

Heating Forced Air-1, Natural Gas

Stories 2

Has Basement Yes

Basement Full, Finished