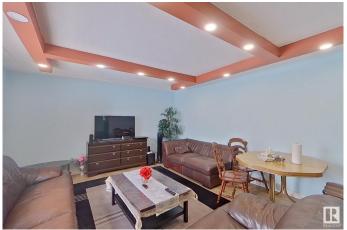

# \$410.900

4 Bedroom, 2.00 Bathroom, 981 sqft Single Family on 0.00 Acres

Idylwylde, Edmonton, AB

This raised bungalow, ideally situated just steps from the new LRT, offers a prime location with exceptional value on a generous lot. Featuring total 4 bedrooms 2 bed rooms on main level and 2 bed rooms in the basement, 2 bathrooms, and a FULLY FINISHED BASEMENT with a SEPERATE SIDE ENTRANCE. Recent upgrades include granite counter tops and energy-efficient furnace, new hot water tank, and modern vinyl flooring, ensuring comfort and low maintenance. The property's strategic location near Bonnie Doon shopping center, the University of Alberta, and a recreational center makes it an easy access to key amenities.

# Interior

Appliances Dryer, Washer, Refrigerators-Two, Stoves-Two, Dishwasher-Two,

Curtains and Blinds

Heating Forced Air-1, Natural Gas

Stories 2

Has Basement Yes

Basement Full, Finished