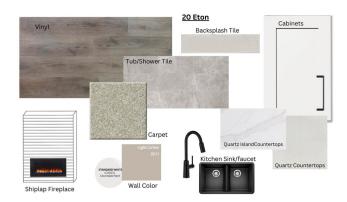

#### \$540,000

3 Bedroom, 2.50 Bathroom, 1,815 sqft Single Family on 0.00 Acres

Easton, Spruce Grove, AB

This stunning 2-storey home features a double attached garage and an open-concept main floor, perfect for entertaining. The spacious living room boasts an electric fireplace, while the kitchen offers a corner pantry, an island with a breakfast bar, and plenty of storage. A convenient 2pc bath completes the main level. Upstairs, you'll find a large bonus room, laundry area, 4pc bath, and two bedrooms. The primary suite is a retreat with a walk-in closet and a luxurious 5pc ensuite, including dual sinks, a stand-up shower, and a soaker tub. A separate side entrance leads to the unfinished basement, offering endless potential. This home blends functionality and style for modern living.

#### Amenities

| Amenities | Ceiling 9 ft., Detectors Smoke, No Animal Home, No Smoking Home, |
|-----------|------------------------------------------------------------------|
|           | Vinyl Windows                                                    |
| Parking   | Double Garage Attached                                           |

### Interior

| Interior Features | ensuite bathroom                                                      |
|-------------------|-----------------------------------------------------------------------|
| Appliances        | Dishwasher-Built-In, Microwave Hood Fan, Refrigerator, Stove-Electric |
| Heating           | Forced Air-1, Natural Gas                                             |
| Fireplace         | Yes                                                                   |
| Fireplaces        | Insert                                                                |
| Stories           | 2                                                                     |
| Has Basement      | Yes                                                                   |
| Basement          | Full, Unfinished                                                      |

### Exterior

| Exterior          | Wood, Stone, Vinyl                                        |
|-------------------|-----------------------------------------------------------|
| Exterior Features | Park/Reserve, Playground Nearby, Schools, Shopping Nearby |
| Roof              | Asphalt Shingles                                          |
| Construction      | Wood, Stone, Vinyl                                        |
| Foundation        | Concrete Perimeter                                        |