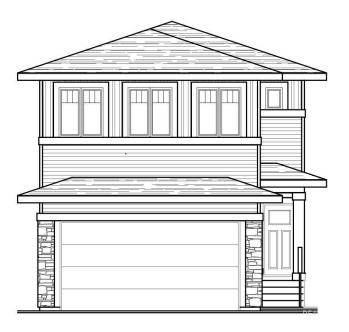

# \$540,000 - 20 Eton Link, Spruce Grove

MLS® #E4420374

#### \$540,000

3 Bedroom, 2.50 Bathroom, 1,815 sqft Single Family on 0.00 Acres

Easton, Spruce Grove, AB

This stunning 2-storey home features a double attached garage and an open-concept main floor, perfect for entertaining. The spacious living room boasts an electric fireplace, while the kitchen offers a corner pantry, an island with a breakfast bar, and plenty of storage. A convenient 2pc bath completes the main level. Upstairs, you'll find a large bonus room, laundry area, 4pc bath, and two bedrooms. The primary suite is a retreat with a walk-in closet and a luxurious 5pc ensuite, including dual sinks, a stand-up shower, and a soaker tub. A separate side entrance leads to the unfinished basement, offering endless potential. This home blends functionality and style for modern living.

### Exterior

| Exterior          | Wood, Stone, Vinyl                                        |
|-------------------|-----------------------------------------------------------|
| Exterior Features | Park/Reserve, Playground Nearby, Schools, Shopping Nearby |
| Roof              | Asphalt Shingles                                          |
| Construction      | Wood, Stone, Vinyl                                        |
| Foundation        | Concrete Perimeter                                        |