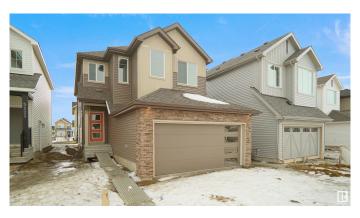

## \$609,997

3 Bedroom, 3.00 Bathroom, 2,153 sqft Single Family on 0.00 Acres

Keswick Area, Edmonton, AB

Welcome to the "Columbia― built by the award winning Pacesetter homes and is located on a quiet street in the heart Keswick Landing. This unique property in Keswick offers nearly 2155 sq ft of living space. The main floor features a large front entrance which has a closed off den next to it which can be used a bedroom/ office if needed and a 3 piece bath, as well as an open kitchen with quartz counters, and a large walkthrough pantry that is leads through to the mudroom and garage. Large windows allow natural light to pour in throughout the house. Upstairs you'II find 3 large bedrooms and a good sized bonus room. This home has a side separate entrance perfect for a future legal suite or nanny suite. This home is now move in ready!

### **Essential Information**

MLS® # E4420181 Price \$609,997

Bedrooms 3

Bathrooms 3.00

Full Baths 3

Square Footage 2,153

Acres 0.00

Year Built 2024

Type Single Family

Sub-Type Detached Single Family

Style 2 Storey
Status Active