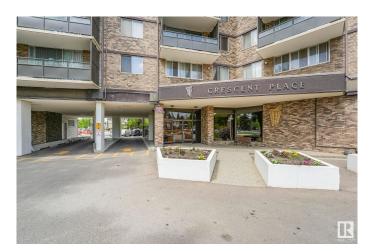

# \$127,500 - 210 13910 Stony Plain Road, Edmonton

MLS® #E4420087

### \$127,500

2 Bedroom, 1.00 Bathroom, 1,059 sqft Condo / Townhouse on 0.00 Acres

Glenora, Edmonton, AB

Exceptional value minutes from downtown!
This large 2 bedroom unit in Crescent Place
Glenora features a large living room, galley
kitchen, dining room, massive primary
bedroom with twin closets, four piece
bathroom, a large second bedroom, as well as
an in suite storage room. Additional features
include a south facing balcony, same floor
laundry, and underground parking. Condo fees
include all utilities and also feature an indoor
saltwater pool, on-site management, sauna,
gym, and party room.

# **Community Information**

Address 210 13910 Stony Plain Road

Area Edmonton

Subdivision Glenora

City Edmonton
County ALBERTA

Province AB

Postal Code T5N 3R2